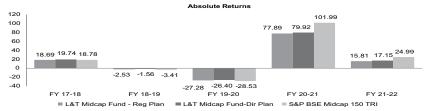

Name of Trustee Company

L&T Mutual Fund Trustee Limited

| Performance   | οf | Scheme  |
|---------------|----|---------|
| r en on mance | O. | ochenie |

|                                    | CAGR   | Returns (% | ) (Period) | Date of      | Since Inception |              |  |
|------------------------------------|--------|------------|------------|--------------|-----------------|--------------|--|
|                                    | 1 year | 3 year     | 5 year     | Inception of | _               | PTP Returns* |  |
|                                    | . ,    | - Jou.     | - J - U.   | the Scheme   | Returns (%)     | (in ₹)       |  |
| L&T Midcap Fund - Regular Plan (G) | 15.81% | 14.38%     | 11.62%     |              | 18.60%          | 2,02,970.00  |  |
| Nifty Midcap 100 TRI               | 24.99% | 21.68%     | 15.66%     | 09/Aug/2004  | NA              | NA           |  |
| S&P BSE SENSEX TRI^                | 19.50% | 16.06%     | 15.94%     | ]            | 16.24%          | 1,42,492.00  |  |
| L&T Midcap Fund - Direct Plan (G)  | 17.15% | 15.72%     | 12.82%     |              | 19.42%          | 51,639.84    |  |
| Nifty Midcap 100 TRI               | 24.99% | 21.68%     | 15.66%     | 01/Jan/2013  | 17.82%          | 45,565.77    |  |
| S&P BSE SENSEX TRI^                | 19.50% | 16.06%     | 15.94%     |              | 14.05%          | 33,722.47    |  |

Past performance may or may not be sustained in the future. \* Point to Point (PTP) Returns in INR show the value of ₹10,000/- invested ^Standard Benchmark.

Note: As per the SEBI standards for performance reporting, the since inception return is calculated on NAV of ₹10/- invested at inception. CAGR is compounded annualised. Date of inception is deemed to be date of allotment.

- a. Performance data is as on March 31, 2022.
- b. Different plans shall have a different expense structure.
- c. The performance details have been provided for Regular and Direct Plan separately.

Performance of the schemes (wherever provided) are calculated basis CAGR for the past 1 year, 3 years, 5 years and since inception. In case, the start/end date of the concerned period is a non - business day (NBD), the NAV of the previous date is considered for computation of returns.